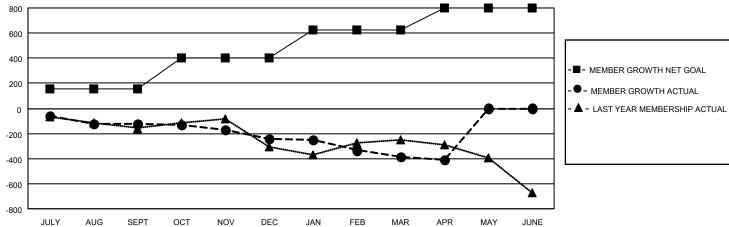

## Multiple District 20

| LOCATION: NEW YOR     |                           |                         |                           |  |  |  |  |  |
|-----------------------|---------------------------|-------------------------|---------------------------|--|--|--|--|--|
| Members               |                           |                         |                           |  |  |  |  |  |
| RESULTS FOR 2020-2021 |                           |                         |                           |  |  |  |  |  |
| UARTER                | MEMBER GROWTH NET<br>GOAL | MEMBER GROWTH<br>ACTUAL | DROPPED<br>MEMBERS ACTUAL |  |  |  |  |  |

|                                                             | Club             | S                |                  |                                                             | Men                      | nbers                    |                                                    |  |
|-------------------------------------------------------------|------------------|------------------|------------------|-------------------------------------------------------------|--------------------------|--------------------------|----------------------------------------------------|--|
| RESULTS FOR 2020-2021                                       |                  |                  |                  | RESULTS FOR 2020-2021                                       |                          |                          |                                                    |  |
| QUARTER                                                     | NEW CLUB GOAL    | NEW CLUBS        | DROPPED CLUBS    | QUARTER MEMBI                                               | ER GROWTH NET<br>GOAL    | MEMBER GROWTH<br>ACTUAL  | DROPPED<br>MEMBERS ACTUAL<br>(including transfers) |  |
| JULY/AUG/SEPT<br>OCT/NOV/DEC<br>JAN/FEB/MAR<br>APR/MAY/JUNE | 0<br>4<br>4<br>5 | 1<br>4<br>0<br>0 | 2<br>3<br>8<br>0 | JULY/AUG/SEPT<br>OCT/NOV/DEC<br>JAN/FEB/MAR<br>APR/MAY/JUNE | 155<br>244<br>223<br>176 | 219<br>353<br>157<br>126 | 301<br>451<br>277<br>138                           |  |