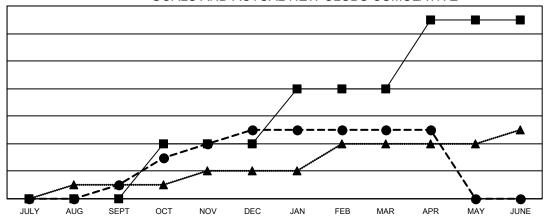

## GOALS AND ACTUAL NEW CLUBS CUMULATIVE

■ - CURRENT YEAR GOALS FOR NEW CLUBS

- CURRENT YEAR ACTUAL NEW CLUBS

- LAST YEAR ACTUAL NEW CLUBS

| DROPPED CLUBS: 13 |       | 222 CLUBS OF 511 ADDED 1 OR MORE<br>NEW MEMBERS | GENDER DISTRIBUTION  MALE 8,036 (59.90%) |                |        |
|-------------------|-------|-------------------------------------------------|------------------------------------------|----------------|--------|
| DROPPED MEMBERS   |       |                                                 | FEMALE                                   | 5,379 (40.10%) |        |
| DECEASED          | 188   | CLICK HERE FOR CUMULATIVE                       | TOTAL FAMILY UNIT MEMBERS                |                | 2,356  |
| CLUB CANCELLED    | 127   | MEMBERSHIP DATA                                 | FAMILY MEMBERS PAYING HALF DUES          |                | 4 00 4 |
| OTHER             | 852   |                                                 |                                          |                | 1,224  |
| TOTAL             | 1,167 |                                                 | 0000                                     |                |        |